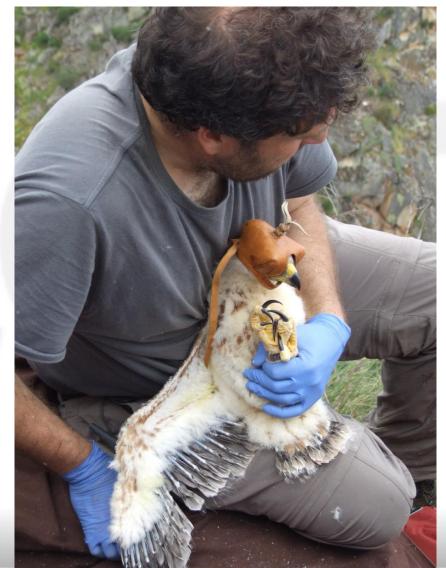

ribes del Duero Red Natura 2000 ZEPA "Arribes del Duero"





Arribes del Duero







#### Bonelli's Eagle



#### Red Kite

#### **Black Stork**





#### OTHERS....



**Royal Eagle** 



**Vultures** 



Hawk





Eagle Owl

#### **Egyptian Vultures**











#### **Red Kites**

#### <u>Archivo</u> <u>Editar</u> <u>V</u>er <u>H</u>erramientas <u>A</u>ñadir <u>A</u>yuda ▼ Buscar

#### Buscar Obtener indicaciones Historial ▼ Sitios 🔻 🗌 📚 Mis sitios Tour de lugares destacados Asegúrate de que la capa de edificios 3D está

▼ Capas 🔻 🔳 🤗 Base de datos principal 🥖 Nuevas capas ▶ ☑ 🏴 Fronteras y etiquetas 🕨 🔲 🎫 Fotografías Carreteras y transportes Edificios 3D 🔅 Tiempo . 🚖 Galería Þ- | 🕞 Más . 🚏 Fronteras y etiquetas (obsoleto) . Sitios (obsoleto) Carreteras (obsoleto) ✓ Relieve



0









# Environment Saloro











## For the bats!



Ltl Acorn 068F 020C 09/18/2020 13:45:15



Ltl Acorn 084F 029C 08/12/2020 19:51:43





Ltl Acorn () 042F 006C 10/22/2020 22:54:03



Ltl Acorn O 068F 020C 10/31/2020 12:38:12



Ltl Acorn 0 053F 012C 11/06/2020 10:43:38



#### **BLACK STORK**

Results 2022: 3 nests and 3 new egyptian vultures flying 2023: They are back!!!



#### **EGYPTIAN VULTURE**







2022-06-15 15:01:32

# Wetland testing in discharge channel Saloro





#### **Restauration - Waste rock dump**



#### **Before rain!**



#### After rain!



Restauration Saloro





















### University Salamanca: Inauguration Ore rock from Barruecopardo



<u>Community</u> Saloro





**Saloro Environmental Day:** Planting trees and plants with school children from