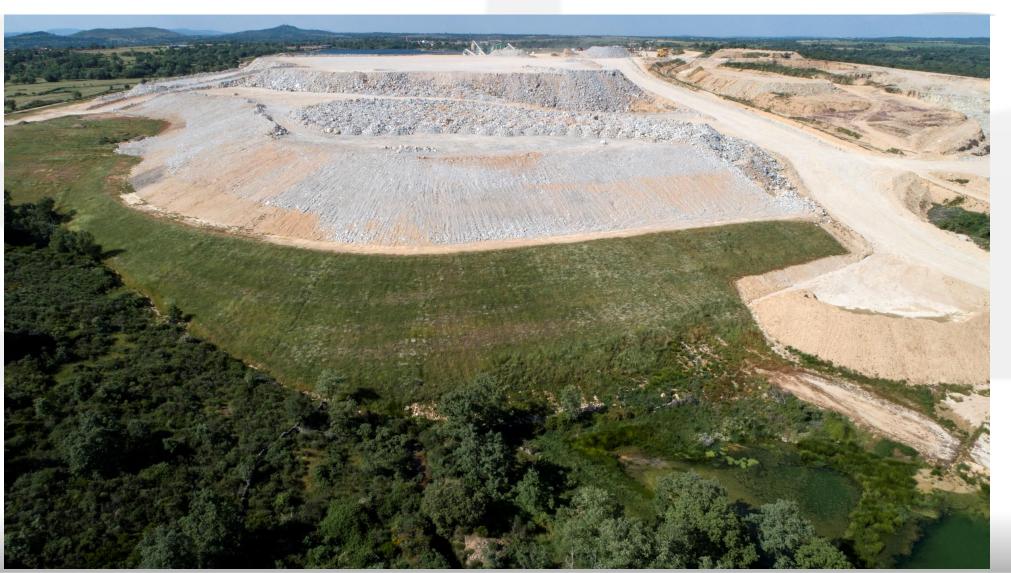

s y etiquetas 🕨 🔲 🎫 Fotografías Carreteras y transportes Edificios 3D 🔅 Tiempo . 🚖 Galería Þ- | 🕞 Más . 🚏 Fronteras y etiquetas (obsoleto) . Sitios (obsoleto) Carreteras (obsoleto) ✓ Relieve



0









# Environment Saloro











## For the bats!



Ltl Acorn 068F 020C 09/18/2020 13:45:15



Ltl Acorn 084F 029C 08/12/2020 19:51:43





Ltl Acorn () 042F 006C 10/22/2020 22:54:03



Ltl Acorn O 068F 020C 10/31/2020 12:38:12



Ltl Acorn 0 053F 012C 11/06/2020 10:43:38



#### **BLACK STORK**

Results 2022: 3 nests and 3 new egyptian vultures flying 2023: They are back!!!



#### **EGYPTIAN VULTURE**







2022-06-15 15:01:32

# Wetland testing in discharge channel Saloro





#### **Restauration - Waste rock dump**



#### **Before rain!**



#### After rain!



Restauration Saloro





















### University Salamanca: Inauguration Ore rock from Barruecopardo



<u>Community</u> Saloro





**Saloro Environmental Day:** Planting trees and plants with school children from Barruecopardo



### Children Forest: Planting trees together school children from Barruecopardo.













Local Mayors visits: Invitation to around 15 local mayors in the close vicinity of the





Social Commitee visit: Visit by local stakeholders to the mine site.





Visit by Governmental Provincial Minister and Police Department Representative





### **Open Door events:** Fully booked – Success!!







### **Solar Panel Park Project**





**Installation 2 MW** 

#### Floating panels on Dam A or MWD

#### Application done for a state subsidy

**Contract discusion is ongoing.**