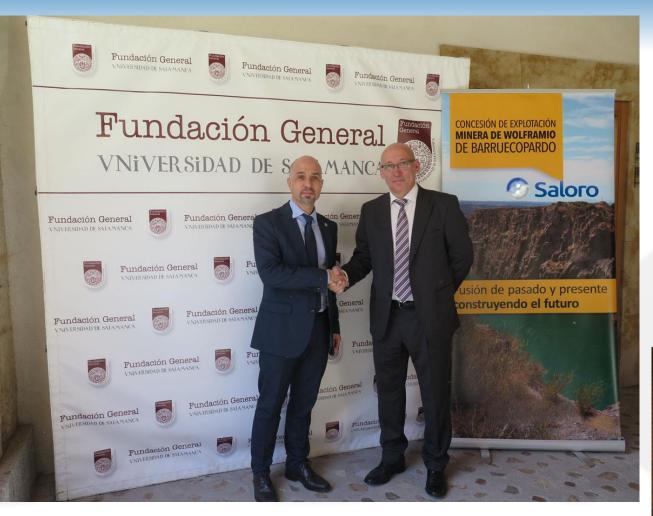

### University Salamanca: Inauguration Ore rock from Barruecopardo

<u>Community</u> Saloro

**Saloro Environmental Day:** Planting trees and plants with school children from Barruecopardo