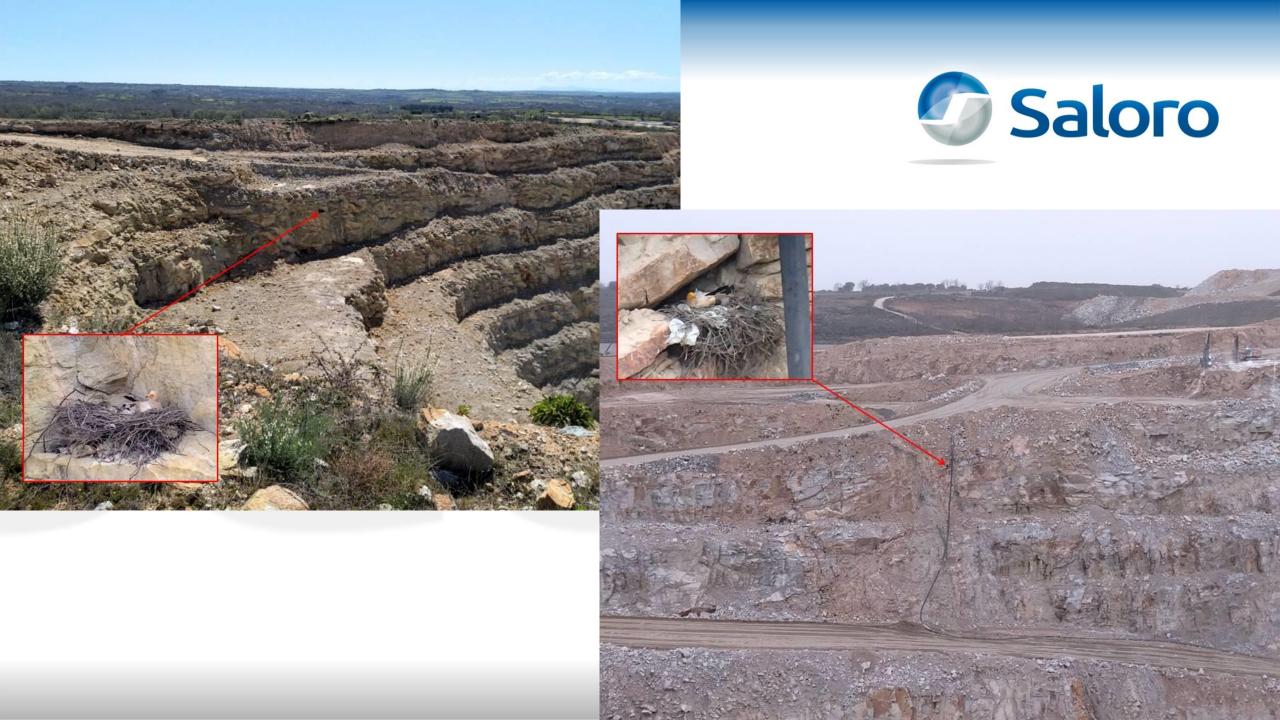

#### **BLACK STORK**

Results 2022: 3 nests and 3 new egyptian vultures flying 2023: They are back!!!

#### **EGYPTIAN VULTURE**

2022-06-15 15:01:32