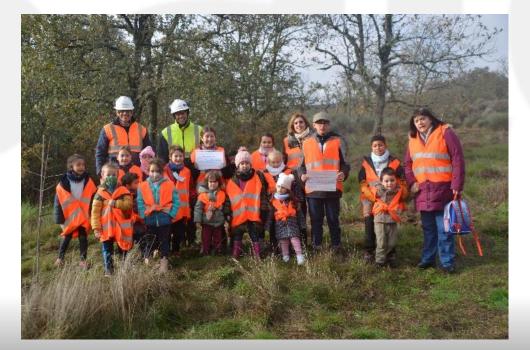

### Children Forest: Planting trees together school children from Barruecopardo.

Local Mayors visits: Invitation to around 15 local mayors in the close vicinity of the

Social Commitee visit: Visit by local stakeholders to the mine site.