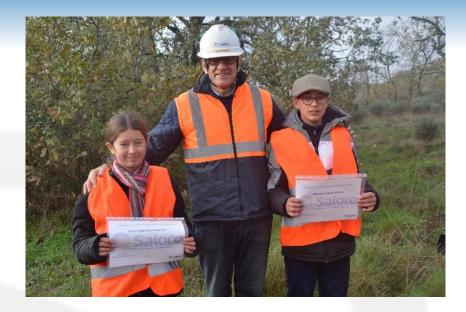

### Children Forest: Planting trees together school children from Barruecopardo.

Local Mayors visits: Invitation to around 15 local mayors in the close vicinity of the

Social Commitee visit: Visit by local stakeholders to the mine site.