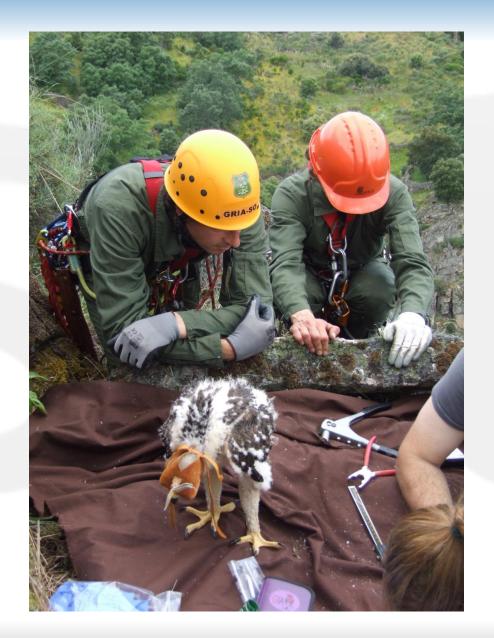

E Arribes del Duero Red Natura 2000 ZEPA "Arribes del Duero"





Arribes del Duero







#### Bonelli's Eagle



#### Red Kite

#### **Black Stork**





#### OTHERS....



**Royal Eagle** 



**Vultures** 



Hawk





Eagle Owl

#### **Egyptian Vultures**











#### **Red Kites**

#### <u>Archivo</u> <u>Editar</u> <u>V</u>er <u>H</u>erramientas <u>A</u>ñadir <u>A</u>yuda ▼ Buscar

#### Buscar Obtener indicaciones Historial ▼ Sitios 🔻 🗌 📚 Mis sitios Tour de lugares destacados Asegúrate de que la capa de edificios 3D está

▼ Capas 🔻 🔳 🤗 Base de datos principal 🥖 Nuevas capas ▶ ☑ 🏴 Fronteras y etiquetas 🕨 🔲 🎫 Fotografías Carreteras y transportes Edificios 3D 🔅 Tiempo . 🚖 Galería Þ- | 🕞 Más . 🚏 Fronteras y etiquetas (obsoleto) . Sitios (obsoleto) Carreteras (obsoleto) ✓ Relieve



0









# Environment Saloro











## For the bats!



Ltl Acorn 068F 020C 09/18/2020 13:45:15



Ltl Acorn 084F 029C 08/12/2020 19:51:43





Ltl Acorn () 042F 006C 10/22/2020 22:54:03



Ltl Acorn O 068F 020C 10/31/2020 12:38:12



Ltl Acorn 0 053F 012C 11/06/2020 10:43:38



#### **BLACK STORK**

Results 2022: 3 nests and 3 new egyptian vultures flying 2023: They are back!!!



#### **EGYPTIAN VULTURE**







2022-06-15 15:01:32

# Wetland testing in discharge channel Saloro





#### **Restauration - Waste rock dump**



#### **Before rain!**



#### After rain!



Restauration Saloro





















### University Salamanca: Inauguration Ore rock from Barruecopardo



<u>Community</u> Saloro





**Saloro Environmental Day:** Planting trees and plants with school children f