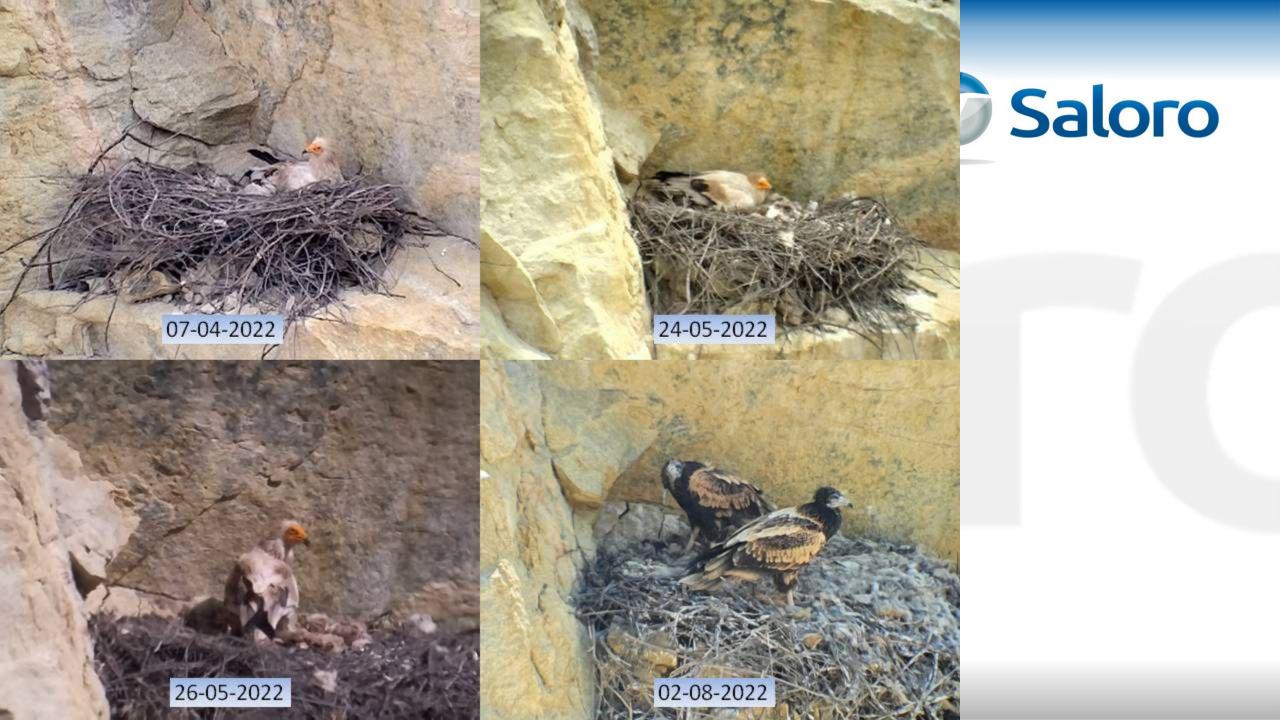

#### **Egyptian Vultures**

#### **BLACK STORK**

Results 2022: 3 nests and 3 new egyptian vultures flying 2023: They are back!!!

#### **EGYPTIAN VULTURE**

2022-06-15 15:01:32