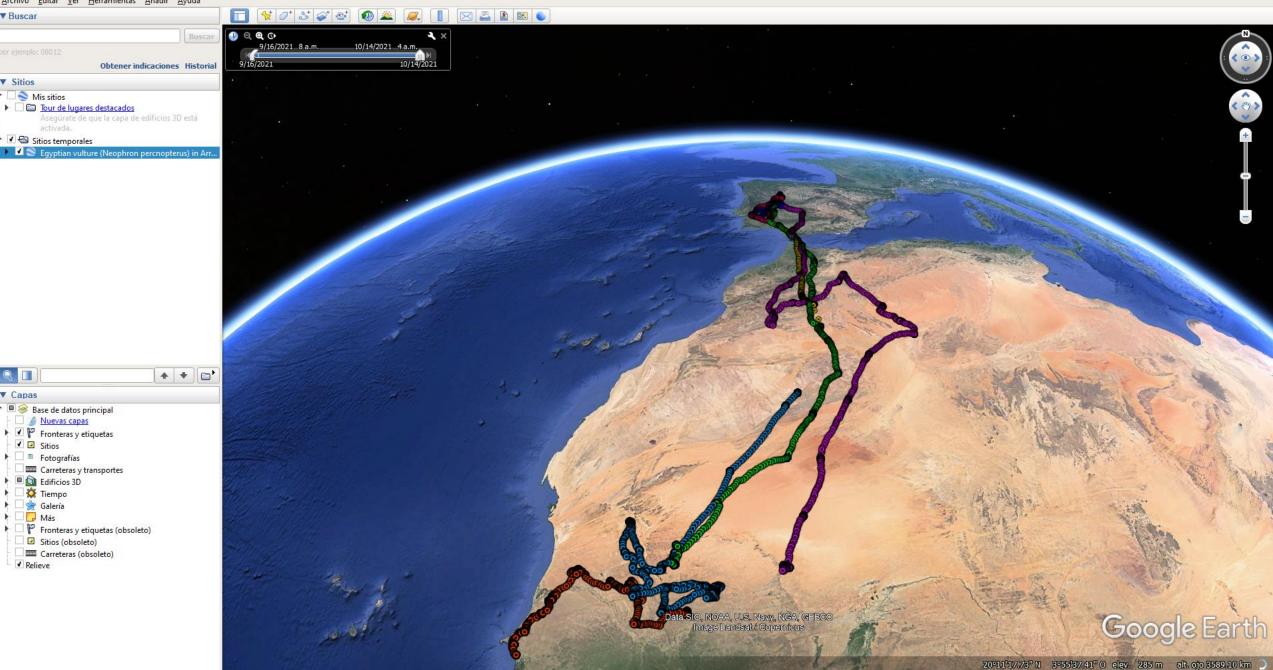

PARQUE Arribes del Duero Red Natura 2000 ZEPA "Arribes del Duero"





Arribes del Duero







#### Bonelli's Eagle



#### Red Kite

#### **Black Stork**





#### OTHERS....



**Royal Eagle** 



**Vultures** 



Hawk





Eagle Owl

#### **Egyptian Vultures**











#### **Red Kites**

#### <u>Archivo</u> <u>Editar</u> <u>V</u>er <u>H</u>erramientas <u>A</u>ñadir <u>A</u>yuda ▼ Buscar

#### Buscar Obtener indicaciones Historial ▼ Sitios 🔻 🗌 📚 Mis sitios Tour de lugares destacados Asegúrate de que la capa de edificios 3D está

▼ Capas 🔻 🔳 🤗 Base de datos principal 🥖 Nuevas capas ▶ ☑ 🏴 Fronteras y etiquetas 🕨 🔲 🎫 Fotografías Carreteras y transportes Edificios 3D 🔅 Tiempo . 🚖 Galería Þ- | 🕞 Más . 🚏 Fronteras y etiquetas (obsoleto) . Sitios (obsoleto) Carreteras (obsoleto) ✓ Relieve



0









# Environment Saloro











## For the bats!



Ltl Acorn 068F 020C 09/18/2020 13:45:15



Ltl Acorn 084F 029C 08/12/2020 19:51:43





Ltl Acorn () 042F 006C 10/22/2020 22:54:03



Ltl Acorn O 068F 020C 10/31/2020 12:38:12



Ltl Acorn 0 053F 012C 11/06/2020 10:43:38



#### **BLACK STORK**

Results 2022: 3 nests and 3 new egyptian vultures flying 2023: They are back!!!



#### **EGYPTIAN VULTURE**







2022-06-15 15:01:32

# Wetland testing in discharge channel Saloro





#### **Restauration - Waste rock dump**



#### **Before rain!**



#### After rain!



Restauration Saloro





















### University Salamanca: Inauguration Ore rock from Barruecopardo



<u>Community</u> Saloro





**Saloro Environmental Day:** Planting trees and plants with school child