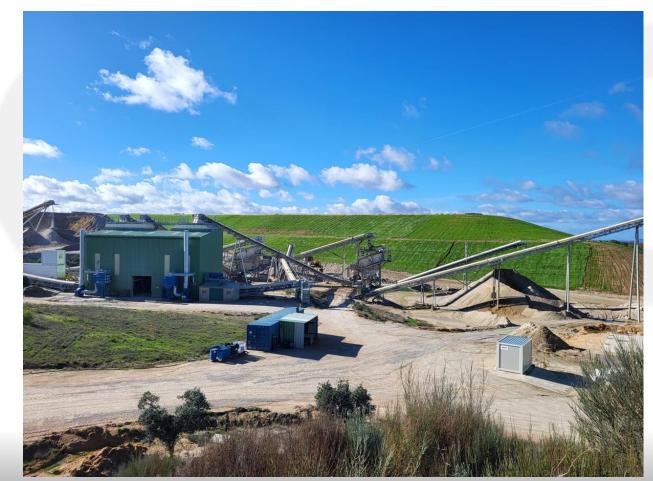

as capas ▶ ☑ 🏴 Fronteras y etiquetas 🕨 🔲 🎫 Fotografías Carreteras y transportes Edificios 3D 🔅 Tiempo . 🚖 Galería Þ- | 🕞 Más . 🚏 Fronteras y etiquetas (obsoleto) . Sitios (obsoleto) Carreteras (obsoleto) ✓ Relieve



0









# Environment Saloro











## For the bats!



Ltl Acorn 068F 020C 09/18/2020 13:45:15



Ltl Acorn 084F 029C 08/12/2020 19:51:43





Ltl Acorn () 042F 006C 10/22/2020 22:54:03



Ltl Acorn O 068F 020C 10/31/2020 12:38:12



Ltl Acorn 0 053F 012C 11/06/2020 10:43:38



#### **BLACK STORK**

Results 2022: 3 nests and 3 new egyptian vultures flying 2023: They are back!!!



#### **EGYPTIAN VULTURE**







2022-06-15 15:01:32

# Wetland testing in discharge channel Saloro





#### **Restauration - Waste rock dump**



#### **Before rain!**



#### After rain!



Restauration Saloro





















### University Salamanca: Inauguration Ore rock from Barruecopardo



<u>Community</u> Saloro





**Saloro Environmental Day:** Planting trees and plants with school children from Barruecopardo



### Children Forest: Planting trees together school children from Barruecopardo.













Local Mayors visits: Invitation to around 15 local mayors in the close vicinity of the





Social Commitee visit: Visit by local stakeholders to the mine site.





Visit by Governmental Provincial Minister and Police Department Representative





### **Open Door events:** Fully booked – Success!!







### **Solar Panel Park Project**





**Installation 2 MW** 

#### Floating panels on Dam A or MWD

#### Application done for a state subsidy

**Contract dis