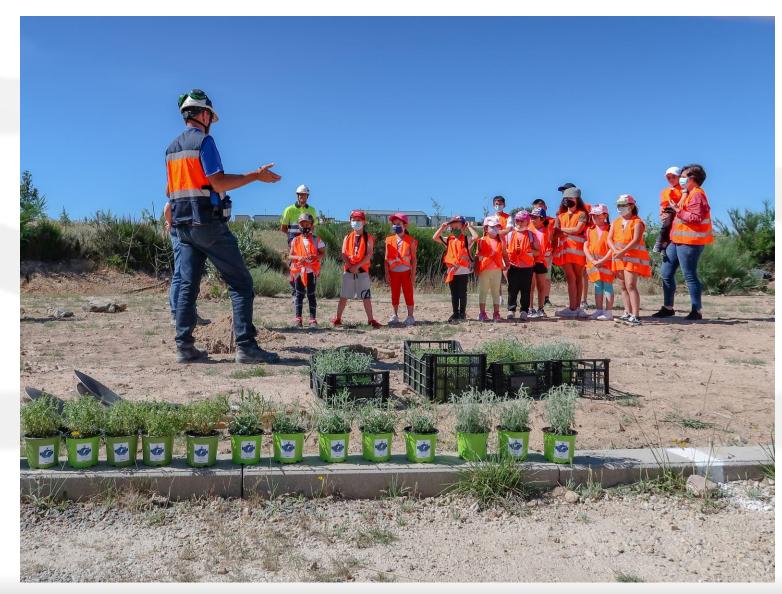

### University Salamanca: Inauguration Ore rock from Barruecopardo

<u>Community</u> Saloro

**Saloro Environmental Day:** Planting trees and plants with school children from Barruecopardo

### Children Forest: Planting trees together school children from Barruecopardo.

Local Mayors visits: Invitation to around 15 local mayors in the close vicinity of the

Social Commitee visit: Visit by local stakeholders to the mine site.