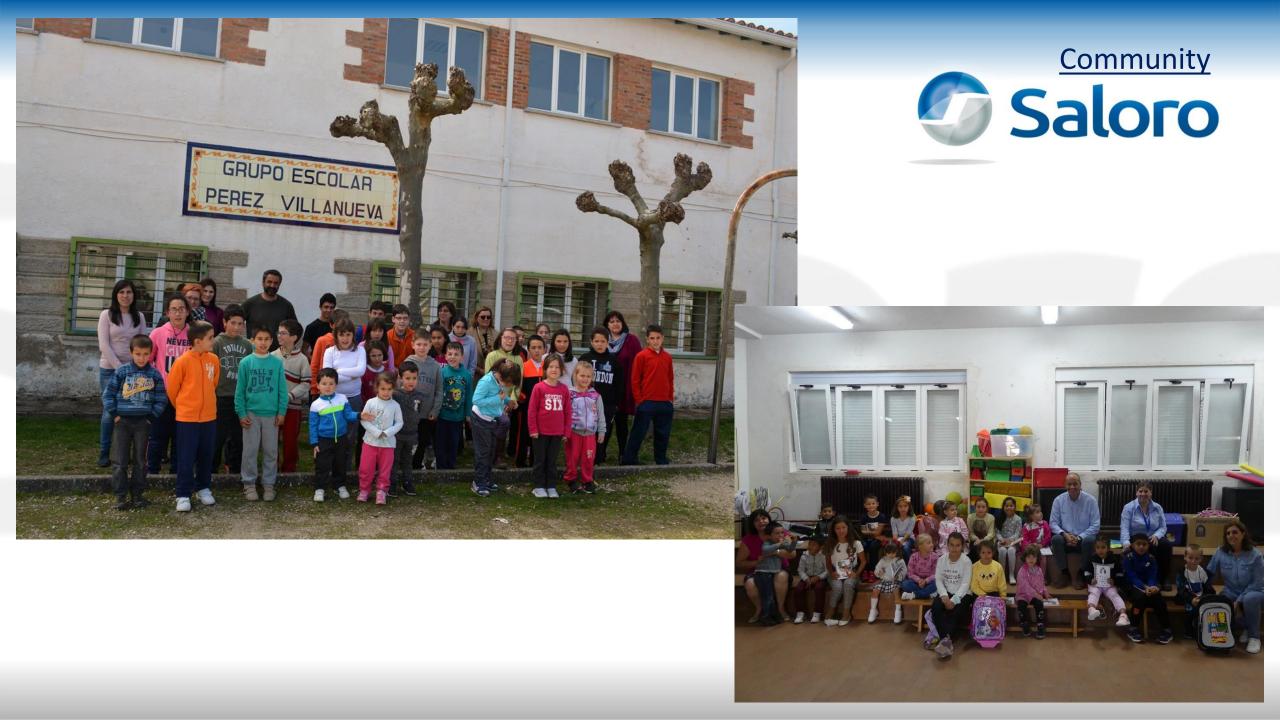

### University Salamanca: Inauguration Ore rock from Barruecopardo

<u>Community</u> Saloro

**Saloro Environmental Day:** Planting trees and plants with school children from Barruecopardo

### Children Forest: Planting trees together school children from Barruecopardo.

Local Mayors visits: Invitation to around 15 local mayors in the close vicinity of the

Social Commitee visit: Visit by local stakeholders to the mine site.