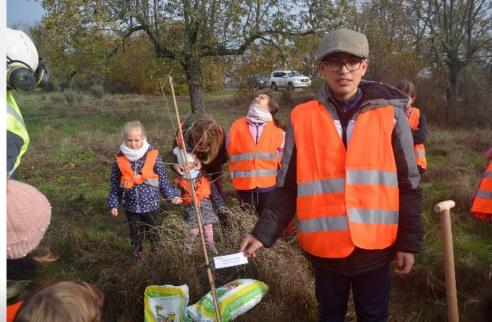

### University Salamanca: Inauguration Ore rock from Barruecopardo

<u>Community</u> Saloro

**Saloro Environmental Day:** Planting trees and plants with school children from Barruecopardo

### Children Forest: Planting trees together school children from Barruecopardo.

Local Mayors visits: Invitation to around 15 local mayors in the close vicinity of the

Social Commitee visit: Visit by local stakeholders to the mine site.