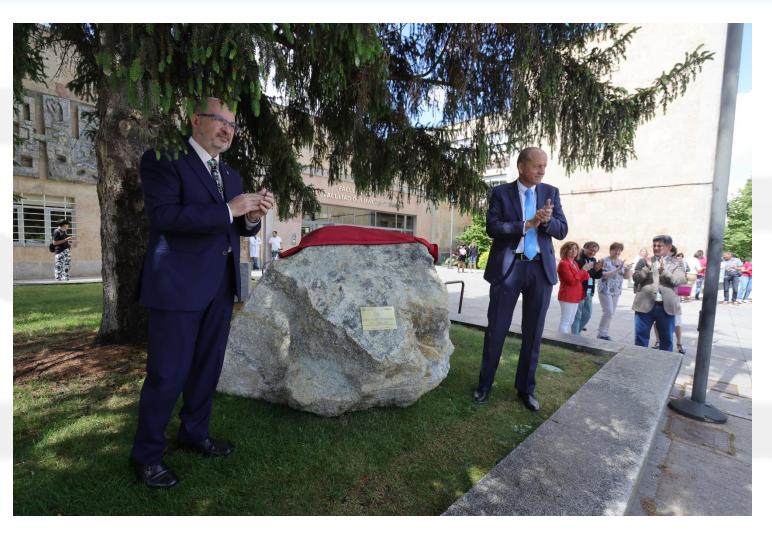

### University Salamanca: Inauguration Ore rock from Barruecopardo

<u>Community</u> Saloro

**Saloro Environmental Day:** Planting trees and plants with school children from Barruecopardo