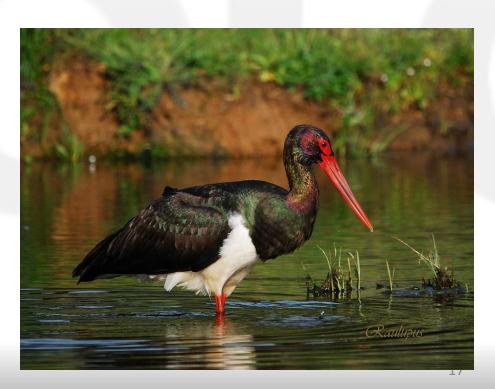

#### **Black Stork**

#### **BLACK STORK**

Results 2022: 3 nests and 3 new egyptian vultures flying 2023: They are back!!!