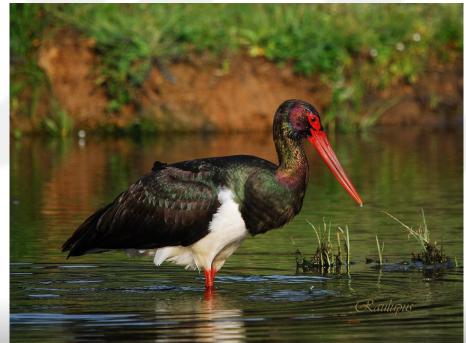

#### **Black Stork**

#### **BLACK STORK**

Results 2022: 3 nests and 3 new egyptian vultures flying 2023: They are back!!!