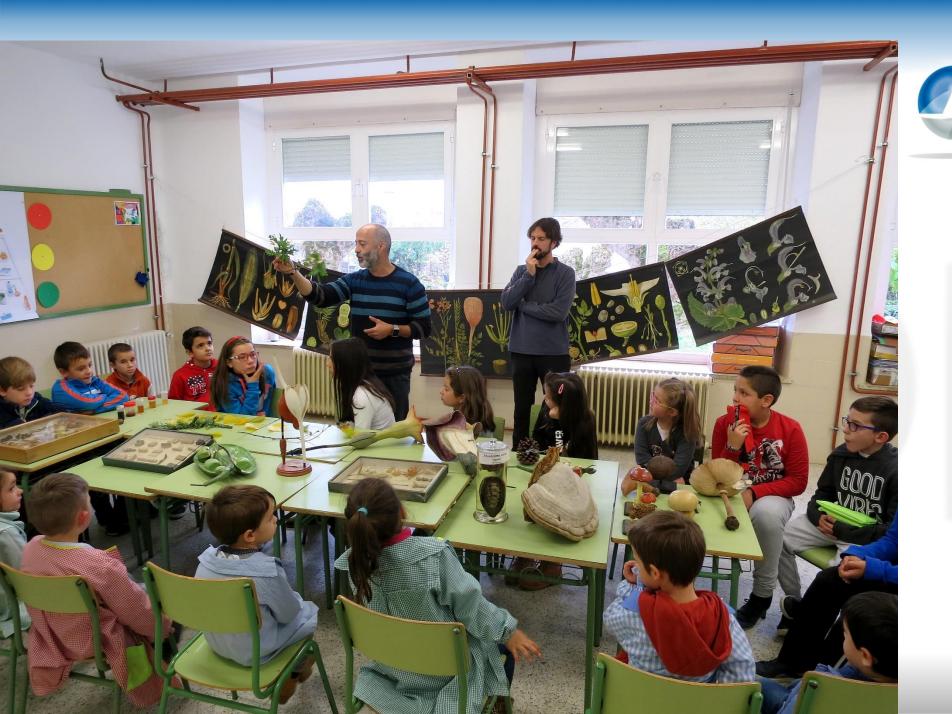

### University Salamanca: Inauguration Ore rock from Barruecopardo

<u>Community</u> Saloro

**Saloro Environmental Day:** Planting trees and plants with school children from Barruecopardo

### Children Forest: Planting trees together school children from Barruecopardo.

Local Mayors visits: Invitation to around 15 local mayors in the close vicinity of the

Social Commitee visit: Visit by local stakeholders to the mine site.